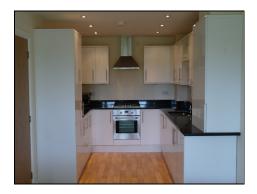

KITCHEN/LOUNGE/DINING AREA (approx. 24'6" x 8'9") the kitchen area having good range of white base and eye level units with polished black granite worksurfaces incorporating stainless steel sink unit, washing machine, dishwasher, fridge/freezer, gash hob (with extractor over) and electric oven. Wood effect linoleum flooring.