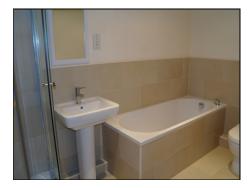

FITTED BATHROOM (10'4" x 5'6") White suite comprising bath, shower cubicle, low level w.c. and pedestal wash hand basin. Ceramic tiled flooring & heated towel rail.

Allocated parking space.

Viewing through Dove Property on 01335 342936