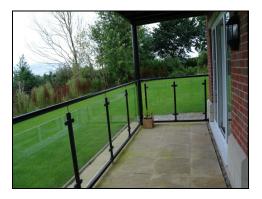

## **GENERAL DESCRIPTION**

A superior ground floor apartment located in the popular development of Tissington Court with open views to the rear This well appointed apartment briefly comprises 1 double bedroom, bathroom (with bath & shower), large open plan lounge/kitchen/dining room with full range of integrated appliances (incl. washer/drier). A key feature being doors from the lounge and bedroom to a private terrace from which to enjoy the country surroundings.

The lounge area having fitted carpet, windows to rear and side aspects in addition to french doors leading to terrace. T.v. aerial point.

BEDROOM ONE (11'3" x 9'9" with integral single wardrobe and fitted carpet having windows to rear and door leading to rear terrace.